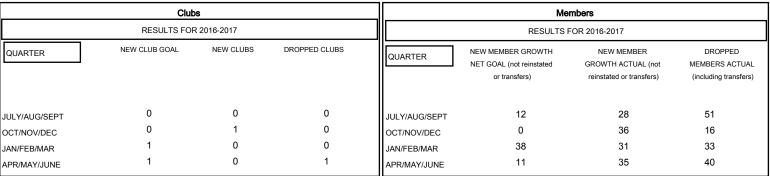

## MONTHLY MEMBERSHIP PROGRESS REPORT

District 4 C1

Results as of: 6/30/2017





## GOALS AND ACTUAL NEW CLUBS CUMULATIVE



## GOALS AND ACTUAL MEMBERS CUMULATIVE



MEMBERSHIP DATA

| - ■ - NEW MEMBER GROWTH NET GOAL  |  |
|-----------------------------------|--|
| - ● - NEW MEMBER GROWTH ACTUAL    |  |
| - ▲ - LAST YEAR MEMBERSHIP ACTUAL |  |
|                                   |  |
|                                   |  |

| DROPPED CLUBS: 1 |     |
|------------------|-----|
| DROPPED MEMBERS  |     |
| DECEASED         | 12  |
| CLUB CANCELLED   | 7   |
| OTHER            | 121 |
| TOTAL            | 140 |

|  | 35 CLUBS OF 47 ADDED 1 OR MORE<br>NEW MEMBERS | GENDER DISTRIBUTION |              |     |
|--|-----------------------------------------------|---------------------|--------------|-----|
|  |                                               | MALE