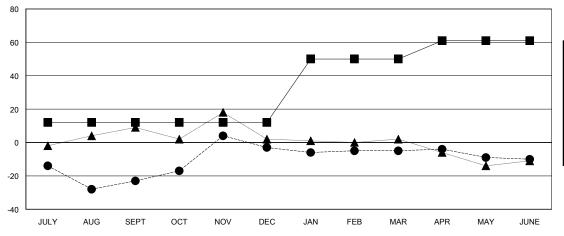

## GOALS AND ACTUAL MEMBERS CUMULATIVE

MEMBERSHIP DATA

| - ■ - NEW MEMBER GROWTH NET GOAL  |  |
|-----------------------------------|--|
| - ● - NEW MEMBER GROWTH ACTUAL    |  |
| - ▲ - LAST YEAR MEMBERSHIP ACTUAL |  |
|                                   |  |
|                                   |  |